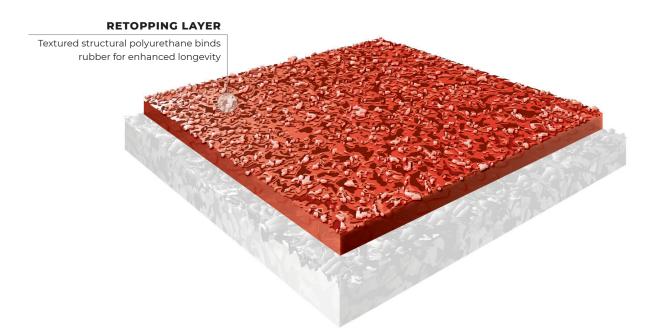

## **RESURFACE / RS**

# PROLONG LIFE OF EXISTING TRACK. ADDITIONAL RESILIENCE

Available to maintain and prolong the use of your track.

### HIGHLIGHTS

- Add additional performance and resilience to the surface
- Prolong the life of existing track

- ▶ Rejuvinate existing track, premium colors available
- Can be built to World Athletics standards