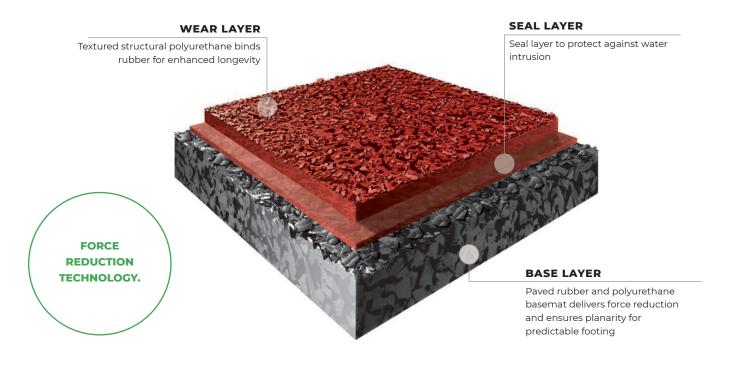

## **BASE MAT**

BUDGET FRIENDLY.
REGIONAL STADIUMS,
SCHOOLS, COMMUNITY
& MULTIPURPOSE.
FORCE REDUCTION.

## BUDGET FRIENDLY WITH FORCE REDUCTION.

This 13mm impermeable, budget conscious system features an encapsulated wear layer and sealed paved-in-place base layer

### **HIGHLIGHTS**

- ► World Athletics Certified System
- ▶ Impermeable basemat structural coat system
- ► High energy return

- ► Budget friendly
- Top wear layer is encapsulated, which binds rubber (no shedding), spike resistant, enhanced longevity