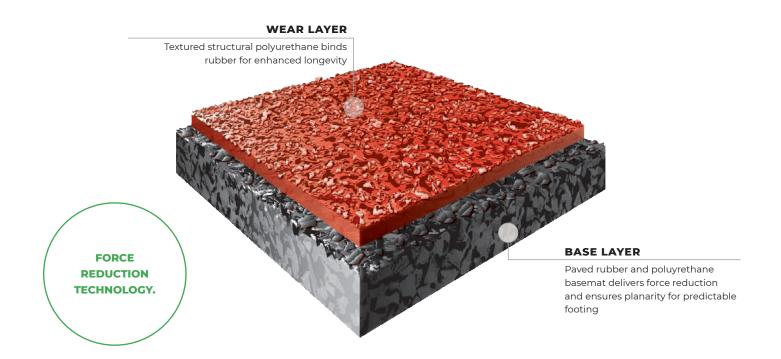

### **BASEMAT / BS**

# FOR STADIUMS, COMMUNITIES, SCHOOLS & MULTIPURPOSE

This 13mm permeable, budget conscious system features a paved-in-place base layer and encapsulated wear layer

### HIGHLIGHTS

- World Athletics Certified System
- Permeable basemat structural coat system
- High energy return

- Budget friendly
- Top wear layer is encapsulated, which binds rubber (no shedding), spike resistant, enhanced longevity