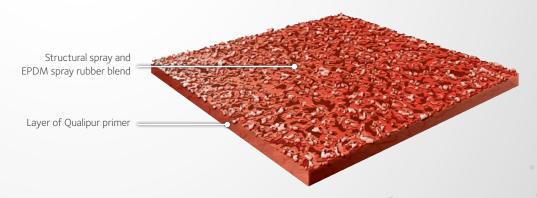

### Rekortan RESURFACE

Rekortan Resurface is available to maintain and prolong the use of your track

Fluid-applied Qualipur 5050 polyurethane and EPDM = rubber granules

#### **HIGHLIGHTS**

- To upgrade your existing track surface
- · Impermeable, polyurethane and EPDM
- No solvents added
- · Free of mercury and lead
- Premium colors available upon request
- All PU components made in the USA