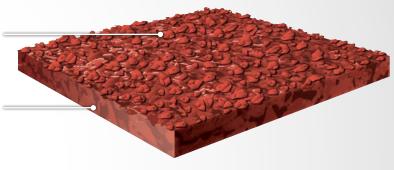

### Rekortan RESURFACE

Rekortan Resurface is available to maintain and prolong the use of your track

Fluid-applied Qualipur 5050 polyurethane and EPDM = rubber granules